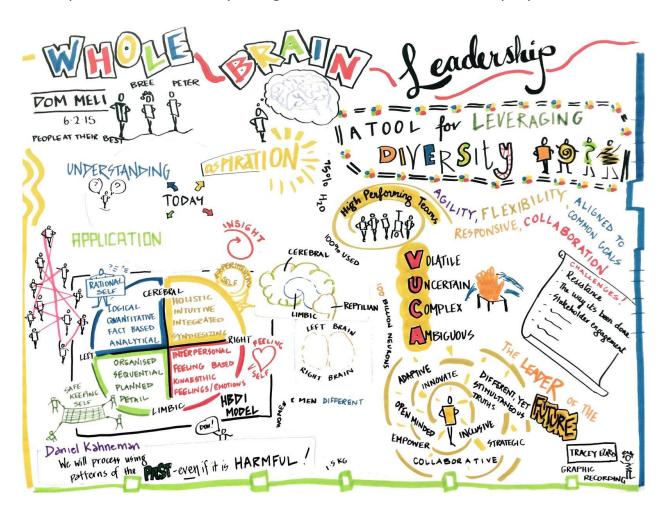

## Whole Brain Leadership - Charts

DOM MELI

Recently we had the pleasure of working with Tracy Ezard who graphically recorded a Whole Brain Leadership Workshop we facilitated for the innovative Wenona School. The bringing together of art, science and education was a potent mix. Thanks to Mark Staker of Wenona that brought us all together.