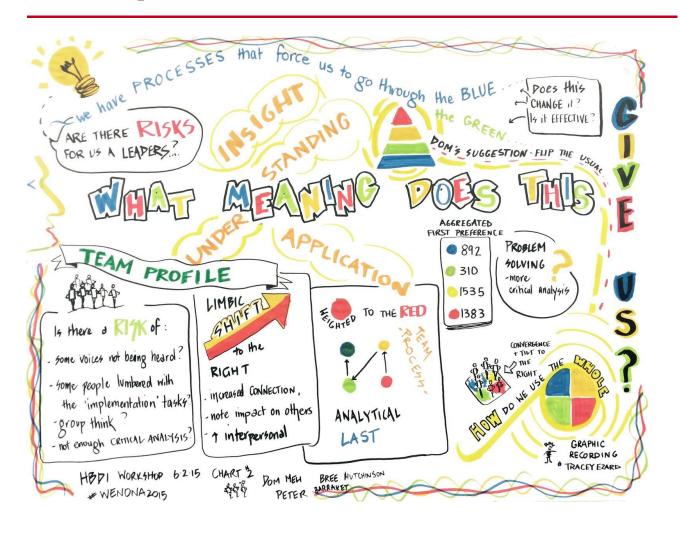

## Whole Brain Leadership - Charts

DOM MELI

Recently we had the pleasure of working with Tracy Ezard who graphically recorded a Whole Brain Leadership Workshop we facilitated for the innovative Wenona School. The bringing together of art, science and education was a potent mix. Thanks to Mark Staker of Wenona that brought us all together.